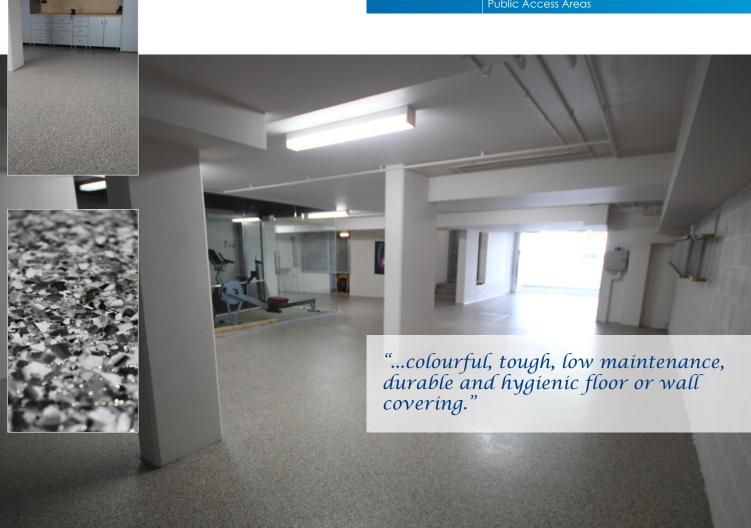

## **Epoxy Flake**

Epoxy Flake is a system that combines a seamless epoxy coating with vinyl flakes to create a colourful, tough, low maintenance, durable and hygienic floor or wall covering.

With Epoxy Flake you can choose from a large range of epoxy paint colours as well as flake colours and sizes.

In addition to looking great, Epoxy Flake has some great resistancy properties which make it an extremely versatile product suitable for many uses.

| PRODUCT SPECIFICATIONS |                                                                                                                 |
|------------------------|-----------------------------------------------------------------------------------------------------------------|
| Slab                   | New & Existing                                                                                                  |
| Area                   | Internal & External, Wall & Floor                                                                               |
| Life Cycle             | 5-7years                                                                                                        |
| Maintenance            | 3years                                                                                                          |
| Slip Resistance        | R9-R13                                                                                                          |
| System Thickness       | 2-3mm                                                                                                           |
| Flake Size             | 1-15mm                                                                                                          |
| Finish                 | Satin, Gloss                                                                                                    |
| Other                  | Low VOC, UV Stable, Quick Installation,<br>High Impact Resistance, Chemical Resistant,<br>Graffiti Resistant    |
| Usage                  | Residential, Commercial, Retail, Workshops,<br>Showrooms, Wet Areas, Driveways, Garages,<br>Public Access Areas |